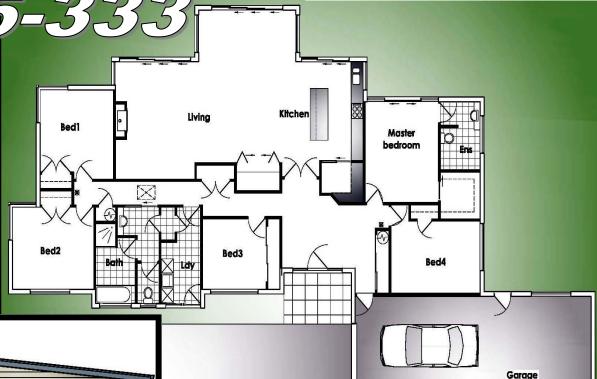

## the Prague

- 333 m2 family home.
- 5 bedrooms or
- 4 + office
- Large 4 car Garage
- 2 bathrooms
- Large open living area

Ph 0800 4 cornerstone - www.cornerstoneecohomes.co.nz

CORNERSTONE ECO HOMES Ltd, choose the best products for SUSTAINABILITY. The SUPER INSULATED wall system, in our homes, is that of the AWARD WINNING "CORNERSTONE BUILDING SYSTEM" used in the home that won 2 GOLD MEDALS in the "2008 MASTER BUILDERS AWARDS"