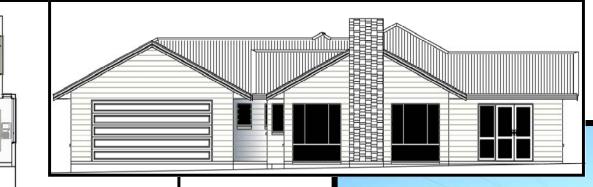

## the Windsor 4-280

280m2 including garage

• 280 m2 family home.

Plans copyright to Cornerstone Eco Homes Ltd ©

- 4 bedrooms
- Large Double Garage
- 2.5 bathrooms
- 2 x living areas

Ph 08004 cornerstone - www.cornerstoneecohomes.co.nz