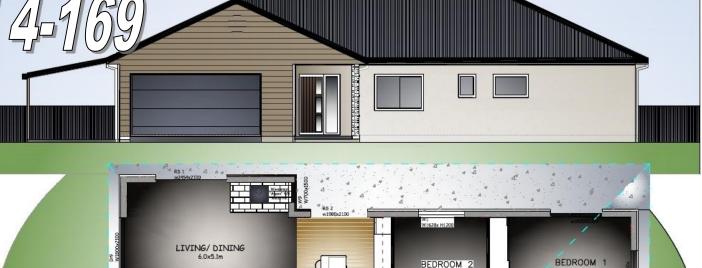

## the Summerfield

- 169m2 home including garage
- · 4 bedrooms one ideal for home office
- 2 bathrooms + seperate toilet
- Open living dining area
- Internal access double garage

DROOM 4/offic

ENTRY

Ph 0800 4 cornerstone - www.cornerstoneecohomes.co.nz