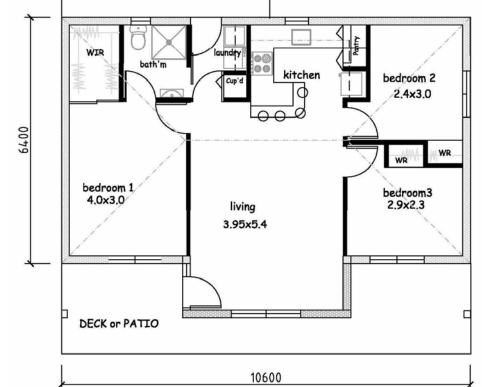

OPTIONAL EXTRA GARAGE OR CARPORT WITH INTERNAL ACCESS or ON THE END WITH COVERED ACCESS. Plans copyright to Cornerstone Eco Homes Ltd ©

ECO BATCH 3-74

the Eco Batch 3-74

- 74m2 home including garage
- 3 bedrooms
- I bathrooms as semi-ensuite
- Open living area
- Internal access optional carport