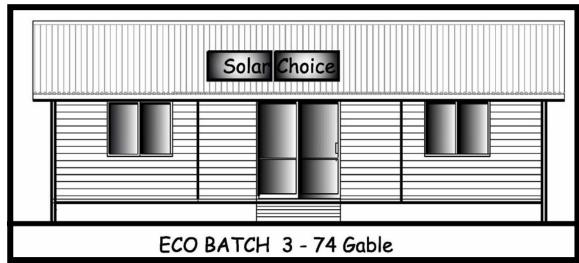

OPTIONAL EXTRA GARAGE OR CARPORT WITH INTERNAL ACCESS or ON THE END WITH COVERED ACCESS. Plans copyright to Cornerstone Eco Homes Ltd ©

ECO BATCH 3-74

the Eco Batch 3-74

- 74m2 home including garage
- 3 bedrooms
- I bathrooms as semi-ensuite
- Open living area
- Internal access optional carport